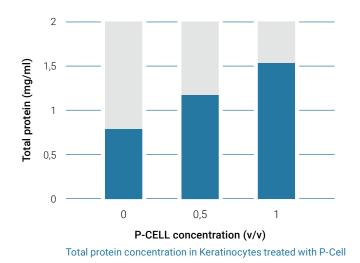

The stimulation process allowed to obtain a rich phytocomplex able to effectively boost skin metabolism promoting cell protein synthesis.

P-Cell is able to start delivering a significant effect in just ten days and can drastically increase skin elasticity within twenty days of treatment.

#### BENEFITS

- Boosts skin metabolism promoting protein synthesis (in vitro tests)
- Starts increasing skin elasticity in just ten days (+9% in vivo test)
- Drastically improves skin elasticity within twenty days (+20% in vivo test)