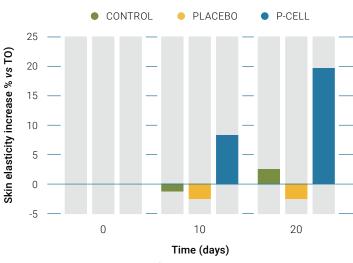

The stimulation process allowed to obtain a rich phytocomplex able to effectively boost skin metabolism promoting cell protein synthesis.

P-Cell is able to start delivering a significant effect in just ten days and can drastically increase skin elasticity within twenty days of treatment.

#### BENEFITS

- Boosts skin metabolism promoting protein synthesis (in vitro tests)
- Starts increasing skin elasticity in just ten days (+9% in vivo test)
- Drastically improves skin elasticity within twenty days (+20% in vivo test)

**TECHNOLOGY:** Stimulated Stem Cell Technology.

SUGGESTED CONCENTRATION OF USE: 1% w/w.

ORGANIC STATUS: COSMOS approved.

**CHINA STATUS:** also available in China compliant version.

Skin elasticity increase after treatment with P-Cell 1% w/w